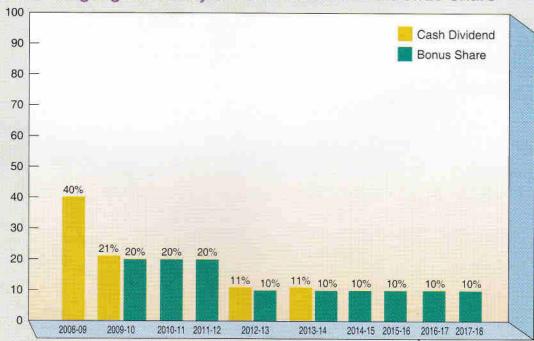

#### লভ্যাংশ সমতা তহবিল হতে মুনাফা বিভাজন ও লভ্যাংশ ঘোষণা ঃ

আলোচ্য বছরে চুড়ান্ত নিরীক্ষিত বার্ষিক হিসাব অনুযায়ী নীট ক্ষতির বিষয়ে সার্বিকভাবে পর্যালোচনা পূর্বক লভ্যাংশ সমতা তহবিল হতে ২০১৭-২০১৮ অর্থ বছরের জন্য মোট ১০% টক (বোনাস) ডিভিডেভ প্রদানের সুপারিশ করা হয়েছে। কারখানার কাঁচের গুনগত মান উন্নয়নের লক্ষ্যে চলতি অর্থ বছরে ১নং ফার্নেস পুনঃ নির্মাণের ব্যয় বিবেচনায় রেখে কোম্পানী বোর্ড কর্তৃক ২০১৭-২০১৮ অর্থ বছরে ১০% টক (বোনাস) ডিভিডেভ প্রদানের সুপারিশ করা হয়েছে।

Distribution of Profit and Declaration of Dividend from Equalization Reserve.

As per audited accounts, the Company has incurred a loss during the financial year under review. The Board of Directors, after detailed review of the net loss during the year 2017-18, recommended 10% Stock dividend (Bonus share) for declaration to the shareholders from the Dividend Equalization Reserve while considering the expenditure of re-construction of Furnace no-1.