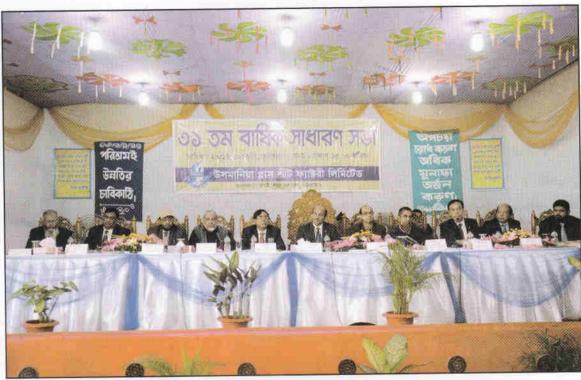

মোঃ রফিকুল ইসলাম, এফসিএ পরিচালক (স্বতন্ত্র)

কাজী মোঃ মোরতুজা আলী পরিচালক (স্বতন্ত্র)

অধ্যাপক ড. মোঃ ফখরুল ইসলাম পরিচালক (স্বতন্ত্র)

প্রকৌঃ সুদীপ মজুমদার, পিইঞ্জ. ব্যবস্থাপনা পরিচালক

Board of Directors of Usmania Glass Sheet Factory Limited in 31st A. G. M.