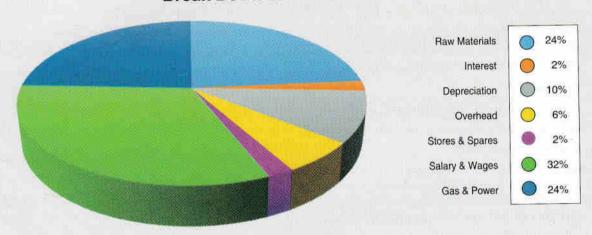

#### Contribution to National Economy:

The Contribution of the Company to build the National Economy is being continued. The Company has saved hard earned foreign currency using almost 64% indigenous raw materials in producing import- substitute glass. The Company has paid Tk. 374.17 lac to the National Exchequer on account of VAT, TAX and Duties etc. during the year 2017-18. The amount of deposit in the previous year was Tk. 387.02 lac. It may please be noted that the deposited amount of Tk. 12.85 lac i.e. 3.32% in the National Exchequer in the year 2017-18 has decreased due to decrease of non-operating income than the previous year.