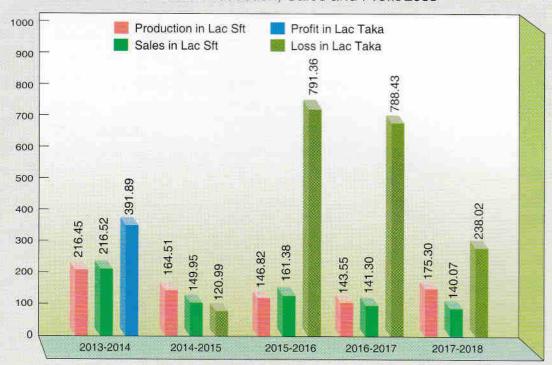

#### উৎপাদন ৪

প্রিয় শেয়ারহোল্ডারগণ আপনারা জানেন যে, কারখানাটি বিগত ১৯৮৭ সালে শেয়ার অফলোড করা হয়। সে প্রেক্ষিতে বিগত ২০১৭-১৮ অর্থ বছর উসমানিয়া গ্লাস শীট ফ্যাক্টরী লিঃ এর ৩২০ম উৎপাদন বছর। আলোচ্য বছরে উৎপাদন লক্ষ্যমাত্রা ছিল ১৭০.০০ লক্ষ বর্গফুট এবং প্রকৃত উৎপাদন হয়েছে ১৭৫.৩০ লক্ষ বর্গফুট-যা প্রকৃত উৎপাদন লক্ষ্যমাত্রার ১০৩.১২% এবং স্থাপিত উৎপাদন ক্ষমতার ৮৭.২১%। উৎপাদনের ধারাবাহিকতা বজায় রাখার লক্ষ্যে প্রতি ৫(পাঁচ) বছর পর পর ফার্নেস পুনঃনির্মাণ করতে হয়। ২ নং ফার্নেস সফলভাবে পুনঃনির্মাণ কাজ শেষে ৮৬দিন পর ২৫-০৯-২০১৭খ্রিঃ তারিখ হতে ফার্নেসটি বাণিজ্যিক উৎপাদনে যায়। গত ১২-০৬-২০১৮খ্রিঃ তারিখ হতে বিরুপ আবহাওয়া ও শীট গ্লাসের মজুদ অত্যাধিক বৃদ্ধি পাওয়ায় কারখানার ১নং ফার্নেস বিগত অর্থ বছরে প্রায় ১৯ দিন পর্যন্ত বন্ধ রাখা হয়। বর্তমানে ১নং ফার্নেসের স্থানে ১(এক) টি Container Glass Plant স্থাপনের পরিকল্পনা গ্রহন করা হয়েছে। সে প্রেক্ষিতে ১নং ফার্নেস এর শীট গ্লাস উৎপাদন বন্ধ বিবেচনায় চলতি ২০১৮-২০১৯ অর্থ বছরে ১৩৪.০০ লক্ষ বর্গফুট কাঁচ উৎপাদনের লক্ষ্যমাত্রা নির্ধারন করা হয়েছে। ২০১৮-১৯ অর্থ বছরের প্রথম ৪ মাসে প্রকৃত উৎপাদন হয়েছে ৫১.৯২ লক্ষ বর্গফুট যা আনুপাতিক লক্ষ্যমাত্রার ১০৬.৬৮%।

#### বিপণন ৪

বিগত ২০১৭-২০১৮ অর্থ বছরে ১৭০.০০ লক্ষ বর্গফুট কাঁচ বিক্রয় লক্ষ্যমাত্রার বিপরীতে ১৪০.০৭ লক্ষ বর্গফুট কাঁচ বিক্রয় হয়েছে যা লক্ষ্যমাত্রার ৮২.৩৯%। প্রিয় শেয়ারহোল্ডারগণ, আপনারা অবগত আছেন যে, উসমানিয়া ফ্যান্টরীর মেসিনারিজগুলো দীর্ঘ ৫৯ বছরের পুরাতন (ফোরকল্ট প্রসেস)। বর্তমানে বেসরকারী খাতে দুইটি বৃহৎ আধুনিক প্রযুক্তি সম্পন্ন (ফ্রোট প্রসেস) গ্লাস ফ্যান্টরী ও আরও একটি শীট গ্লাস ফ্যান্টরী দেশে বিপুল পরিমানের উন্নত মানের কাঁচ তৈরী করছে। চলতি বছরে মেসার্স এ.বি.গ্লাস ইভাষ্ট্রিজ নামে আরো একটি নতুন কাঁচ উৎপাদনকারী প্রতিষ্ঠান কোলবার্ন প্রক্রিয়ায় উৎপাদিত কাঁচ প্রায় সমান দামে বাজারজাত করছে। এখানে উল্লেখ্য যে, বাজারে ফ্রোট গ্লাস এর ব্যবহার ব্যাপক হারে বৃদ্ধি পাচেছ, যা আমাদের বিপণন ব্যবস্থাকে বাধাগ্রন্থ করছে। কাজেই বাজারে উন্নতমানের ফ্লোট গ্লাসের চাহিদা বৃদ্ধির ফলে শীট গ্লাস এর বিপণন ব্রাস পেয়েছে। যথাসময়ে কাঁচের মূল্য নির্ধারণের বিষয়ে কোম্পানী বোর্ডের তড়িৎ সিদ্ধান্ত গ্রহণ, দিক-নির্দেশনা ও কারখানা ব্যবস্থাপনার নিরলস প্রচেষ্ঠায় অত্র কারখানার কাঁচের বাজার সম্প্রসারনের মাধ্যমে বিক্রয় বৃদ্ধির সর্বাত্রক প্রচেষ্টা অব্যাহত আছে। ২০১৮-১৯ অর্থ বছরের প্রথম ৪ (চার) মাসে প্রকৃত বিক্রয় হয়েছে ৫২.৯০ লক্ষ বর্গফুট যা আনুপাতিক লক্ষ্যমাত্রার ১০৮.৬৯%।

#### আর্থিক অবস্থার বিবরণ ঃ

কারখানার ২নং ফার্নেস পুন:নির্মান করার নিমিত্ত ২০১৭-১৮ অর্থ বছরে ৮৬ দিন বন্ধ থাকে এবং বিরুপ আবহাওয়া ও শীট গ্লাসের মজুদ অত্যাধিক বৃদ্ধি পাওয়ায় ১২-০৬-২০১৮খ্রিঃ তারিখ হতে কারখানার ১নং ফার্নেস এর উৎপাদন ১৯ দিন বন্ধ থাকে। ফলে ছাপিত ক্ষমতা অনুযায়ী উৎপাদন হয়ি। এছাড়া এ কারখানার প্রতিযোগী প্রতিষ্ঠানগুলো-যেমন মেসার্স পিএইচপি ফ্লোট গ্লাস, নাসির গ্লাস এবং এমইবি শীট গ্লাস গত অর্থ বছরে কয়েক দফা তাদের উৎপাদিত কাঁচের মূল্য ব্রাস করায় অত্র কারখানার উৎপাদিত কাঁচের মূল্যসহ কমিশন কয়েক ধাপে ব্রাস করা হয়। ২০১৭-২০১৮ অর্থবছরের মাঝামাঝি সময়ে ডিলার কাম কমিশন এজেন্ট এর পরিবর্তে মাঠ পর্যায়ের ক্রেতাদের ৭% কমিশন সুবিধা প্রদান করা হয় য়া পরবর্তীতে ৯.৫% পর্যন্ত উন্নীত করে বিক্রয় বৃদ্ধির প্রচেষ্টা অব্যাহত রয়েছে। এছাড়াও বেশ কয়েকবার এফডিআর এর সুদের হার ব্রাস পাওয়ায় কারখানার অন্যান্য আয় কমতে থাকে। ফলশ্রুতিতে কাঁচের বিক্রয় মূল্যের তুলনায় উৎপাদন বয়য় বৃদ্ধি পাওয়ায় কারখানাটি আর্থিক লোকসানের সম্মুখীন হয়। আলোচ্য ২০১৭-১৮ অর্থ বছরে কোম্পানীর চূড়ান্ত হিসাব অনুযায়ী ডেফার্ড ট্যাক্স আয় সমন্বয় পূর্বক নীট ২৩৮.০২ লক্ষ টাকা লোকসান হয়েছে।

#### Production:

Dear Shareholders, you know that the shares of the Factory were off-loaded in 1987. Accordingly, the financial year 2017-18 was the 32nd production year of UGSFL. The achievement in production during the mentioned year was 175.30 lac sft towards target of 170.0 lac sft being 103.12% of production target and 87.21% of installed capacity. The Furnace needs to be re-constructed in every 5(five) years for smooth and continuous operations. Accordingly, during the year, Furnace no.2 was shut down for 86 days for re-constructions. After successful completion of re-construction work, the commercial production of the Furnace was started from 25th September 2017. Furnace-1 was shut down on 12-06-2018 for 19 days in the financial year 2017-18 and continuing till day due to rough weather and increasing excess stock comparing stock capacity. Now, a Container Glass Plant Project has been planned to install in place of Furnace-1. Considering Continuing shut down of Furnace-1 production, the production target of the current financial year 2018-2019 has been fixed at 134.00 lac sft. The Actual production achieved during the first 4 months of the present FY 2018-19 is 51.92 lac sft which is 106.68% of proportionate target.

#### Marketing:

During the financial year 2017-18, approx. 140.07 lac sft glass sheets were sold against sales target of 170.00 lac sft that is 82.39% of the sales target. Dear Shareholders, you know that Usmania's Plants and machineries are long 59 years old (Fourcault Process). At present, in private sector two large glass Factories with modern technology (Float Process) and another sheet glass factory of our country are producing huge quantity of high quality glass. In the current year, a new glass factory named 'A.B.Glass Industries Ltd.'has been established at Bogura that is producing higher quality glass through colburn process but selling price of which is same as UGSFL. It may please be noted that use of float glass has tremendously increased and it has put our sales promotion work in trouble. So, due to increase market demand of high quality float glass, the sales of sheet glass have been decreased. In time decisions of the Board, appropriate directives and utmost efforts of the factory management for expansion of market are ongoing. Actual sales achieved during the first 4 (Four) months of the present financial year of 2018-19 is 52.90 sft which is 108.69% of proportionate target.

#### Financial Position:

The Production of Furnace no.2 was suspended for 86 days due to Re-construction and Furnace no.1 for 19 days due to rough weather and increasing excess stock of sheet glass from 12-06-2018. Consequently, the production was not achieved as per installed capacity. Besides this, the Peer Companies like M/s. PHP Float Glass, Nasir Glass and MEB Sheet Glass reduced their sales price for several times in the said financial year which compelled UGSFL to reduce it's sales price as well as commission from time to time. From the middle of the financial year

2017-2018, Dealer Cum Commission Agent system was cancelled and open market system was introduced by offering 7% commission which was raised upto 9.5% on that period to the galss seller for increasing the sales volume. Besides this, the factory's other income has decreased due to reduction of interest rate on investment (FDR) by the banks for several times. Consequently, the factory incurred loss due to increase of production cost over sales price and stock of sheet glass on 30-06-2018 was about 43.58 lac sft . The net loss during the financial year 2017-18 stands at Tk. 238.02 lac after adjustment of deferred tax income.

In a nutshell, Break up of Profit & Loss of the year 2017-2018 in comparison with the preceding 2(two) years are furnished below:-

| Description F                                    |   | 2017-18<br>(Lac Tk.) | 2016-17<br>(Lac Tk.) | 2015-16<br>(Lac Tk.) |
|--------------------------------------------------|---|----------------------|----------------------|----------------------|
| Total Sales (Gross)                              | : | 2705.60              | 2298.78              | 2,401.01             |
| Less : VAT, Commission                           |   | 625.04               | 491.13               | 519.40               |
| Sales (Net)                                      |   | 2080.56              | 1807.65              | 1,881.61             |
| Less : Cost of Goods Sold                        |   | 2151.20              | 2455.79              | 2,664.88             |
| Gross Profit/(Loss)                              | : | (70.64)              | (648.14)             | (783.27)             |
| Less: Administrative, Selling and other expenses |   | 329.56               | 310.56               | 301.80               |
| Add: Other Income                                | : | 106.91               | 155.25               | 274.98               |
| Gross Profit/(Loss)                              | 2 | (293.29)             | (803.45)             | (810.09)             |
| Less: Contributory Profit Participation Fund     | 2 | 编月                   | ( <del>-</del> )     | 84                   |
| Net Profit /(Loss) before tax                    |   | (293.29)             | (803.45)             | (810.09)             |
| Less: Provision for Tax: Current Year (82c)      | 1 | 13.13                | 11.78                | 12.94                |
| Deferred Tax ( Income)                           |   | (68.40)              | (31.67)              | (80.18)              |
| Net Profit /(Loss) after tax                     |   | (238.02)             | (788.43)             | (791.36)             |