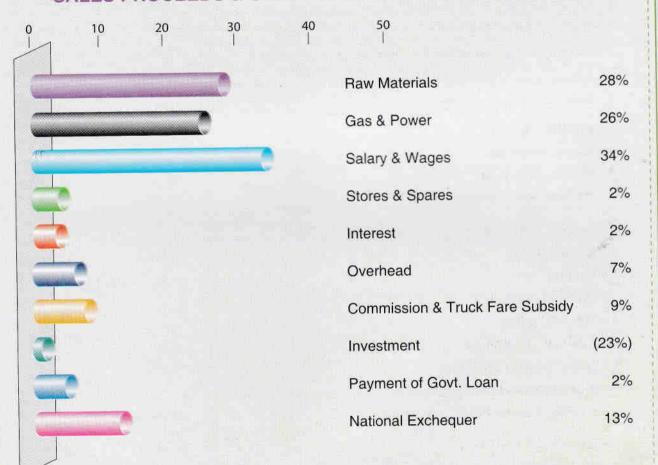

#### জাতীয় অর্থনীতিতে অবদান ঃ

বেশীর ভাগ দেশীয় কাঁচামাল (প্রায় ৬৪%) ব্যবহার করে আমদানী বিকল্প কাঁচ উৎপাদনের মাধ্যমে দেশের কন্টার্জিত বৈদেশিক মুদ্রা সাশ্রয়ের পাশাপাশি জাতীয় কোষাগারে গুলু, কর, ভ্যাট ইত্যাদি বাবদ আলোচ্য ২০১৭-২০১৮ অর্থ বছরে ৩৭৪.১৭ লক্ষ টাকা জমা করে কোম্পানী জাতীয় অর্থনীতিতে অব্যাহতভাবে গুরুত্বপূর্ণ অবদান রেখে আসছে। বিগত বছরে এ থাতে জমার পরিমান ছিল ৩৮৭.০২ লক্ষ টাকা। বিগত অর্থ বছরের তুলনায় আলোচ্য অর্থ বছরে অপরিচালন আয় কম হওয়ায় জাতীয় কোষাগারে টাকা জমার পরিমান ১২.৮৫ লক্ষ টাকা অর্থাৎ ৩.৩২% হ্রাস প্রেয়েছে।

#### Contribution to National Economy:

The Contribution of the Company to build the National Economy is being continued. The Company has saved hard earned foreign currency using almost 64% indigenous raw materials in producing import- substitute glass. The Company has paid Tk. 374.17 lac to the National Exchequer on account of VAT, TAX and Duties etc. during the year 2017-18. The amount of deposit in the previous year was Tk. 387.02 lac. It may please be noted that the deposited amount of Tk. 12.85 lac i.e. 3.32% in the National Exchequer in the year 2017-18 has decreased due to decrease of non-operating income than the previous year.